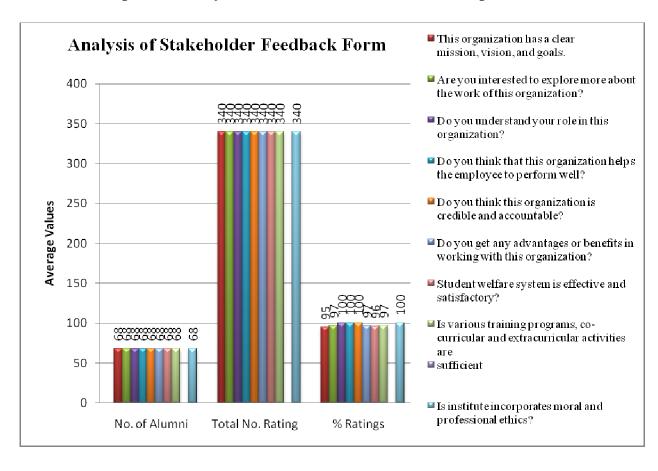

| Is various training programs, co-curricular and extracurricular activities are sufficient | 68               | 340                    | 4.5               | 97 %      |
| 9.         | Is institute incorporates moral and professional ethics?                                  | 68               | 340                    | 5.0               | 100 %     |
| 10.        | Any suggestion                                                                            |                  | Reco                   | orded             |           |
| *          | Average of All Ratings                                                                    |                  | 98.0                   | 0 %               |           |

## **Graphical Analysis of Stakeholder Feedback Response Evaluation**



#### **Analysis Report on the Stakeholders Feedback Form Response**

We have received feedback from 06 numbers through offline process.

Average Rating of Stakeholders feedback form Response found to be at 98.0% Scale for Opinion of Stakeholders' found to be at Rank A (100-80).

## The following are the observations on Stakeholders Feedback

- 1. To take disciplinary action about attendance of students.
- 2. To provide little more attention to enhance practical knowledge of students.

#### Action taken against Feedback

- 1. Designed attendance reporting to parents as a disciplinary action about attendance of students.
- 2. More potentially focused on students to enhance practical knowledge.

Dr. S. S. Mahajan (Coordinator, IQAC)

Dr. A. V. Patil (Academic In charge)

Dr. G. P. Vadnere (