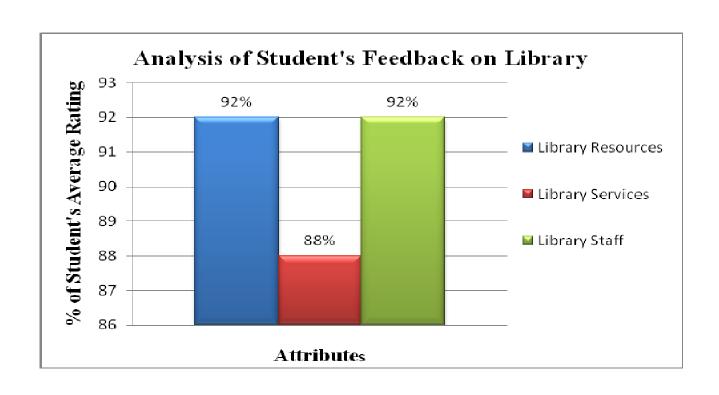

## C) LIBRARY

| Sr.<br>No. | Attributes                | No. of Students | <b>Total Rating</b> | Average<br>Rating | % Ratings |
|------------|---------------------------|-----------------|---------------------|-------------------|-----------|
| 1.         | Library<br>Resources      | 543             | 445                 | 4.68              | 92 %      |
| 2.         | Library Services          | 543             | 421                 | 4.43              | 88 %      |
| 3.         | Library Staff             | 543             | 441                 | 4.64              | 92 %      |
| *          | Average of All<br>Ratings |                 | 4.5                 |                   |           |