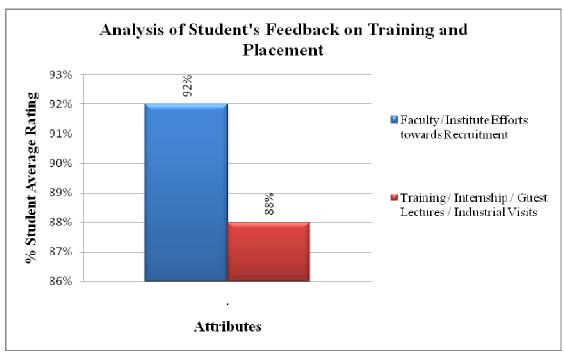

## D) TRAINING AND PLACEMENT

| Sr.<br>No. | Attributes                                                 | No. of Students | Total<br>Rating | Average<br>Rating | % Ratings |
|------------|------------------------------------------------------------|-----------------|-----------------|-------------------|-----------|
| 1.         | Faculty/ Institute Efforts towards Recruitment             | 543             | 450             | 4.7               | 92 %      |
| 2.         | Training / Internship / Guest Lectures / Industrial Visits | 543             | 447             | 4.7               | 88 %      |
| *          | Average of All Ratings                                     | 4.7             | 7               | 94 %              |           |

We have received feedback from 543 numbers of Students' through offline process.

Average Rating of Teachers' Feedback Response found to be at 94 % Scale for Opinion of Teachers' found to be at Rank A (100-80).