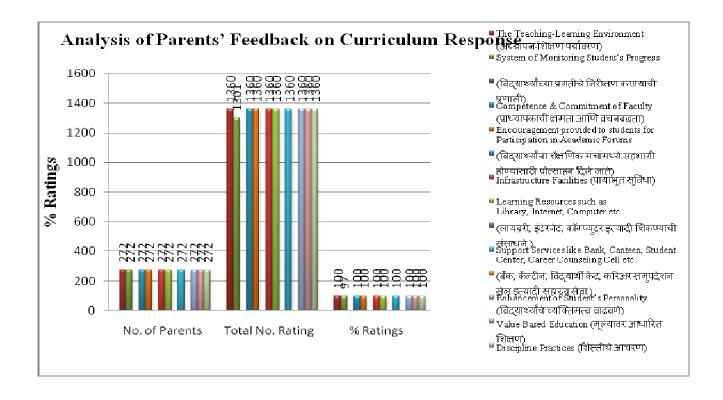

# Tabular Analysis of Parents' Feedback on Curriculum Response

| Sr.<br>No. | Attributes                                                                                                                                                           | No. of<br>Parents | Total<br>No.<br>Rating | Average<br>Rating | %<br>Ratings |
|------------|----------------------------------------------------------------------------------------------------------------------------------------------------------------------|-------------------|------------------------|-------------------|--------------|
| 1.         | The Teaching-Learning Environment (अध्यापन-<br>शिक्षण पर्यावरण)                                                                                                      | 272               | 1360                   | 5.0               | 100 %        |
| 2.         | System of Monitoring Student's Progress<br>(विद्यार्थ्यांच्या प्रगतीचे निरीक्षण करण्याची प्रणाली)                                                                    | 272               | 1301                   | 4.7               | 97 %         |
| 3.         | Competence & Commitment of Faculty<br>(प्राध्यापकांची क्षमता आणि वचनबद्धता)                                                                                          | 272               | 1360                   | 5.0               | 100 %        |
| 4.         | Encouragement provided to students for<br>Participation in Academic Forums<br>(विद्यार्थ्यांना शैक्षणिक मंचांमध्ये सहभागी<br>होण्यासाठी प्रोत्साहन दिले जाते)        | 272               | 1360                   | 5.0               | 100 %        |
| 5.         | Infrastructure Facilities (पायाभूत सुविधा)                                                                                                                           | 272               | 1360                   | 5.0               | 100 %        |
| 6.         | Learning Resources such as Library, Internet,<br>Computer etc.<br>(लायब्ररी, इंटरनेट, कॉम्प्युटर इत्यादी शिकण्याची<br>संसाधने.)                                      | 272               | 1360                   | 5.0               | 100 %        |
| 7.         | Support Services like Bank, Canteen, Student<br>Center, Career Counseling Cell etc.<br>(बॅक, कॅन्टीन, विद्यार्थी केंद्र, करिअर समुपदेशन सेल<br>इत्यादी सहाय्य सेवा.) | 272               | 1360                   | 5.0               | 100 %        |
| 8.         | Enhancement of Student's Personality<br>(विद्यार्थ्यांचे व्यक्तिमत्व वाढवणे)                                                                                         | 272               | 1360                   | 5.0               | 100 %        |
| 9.         | Value Based Education (मूल्यावर आधारित<br>शिक्षण)                                                                                                                    | 272               | 1360                   | 5.0               | 100 %        |
| 10.        | Discipline Practices (शिस्तीचे आचरण)                                                                                                                                 | 272               | 1360                   | 5.0               | 100 %        |
| *          | Average of All Ratings                                                                                                                                               |                   | 99.                    | 6 %               |              |

## Analysis Report on the Parents' Feedback on Curriculum Received

We have received feedback from 61 numbers of Teachers' through offline process.

Average Rating of Parents Response found to be at 99.6 %Scale for Opinion of College' found to be at Rank A (100-80).