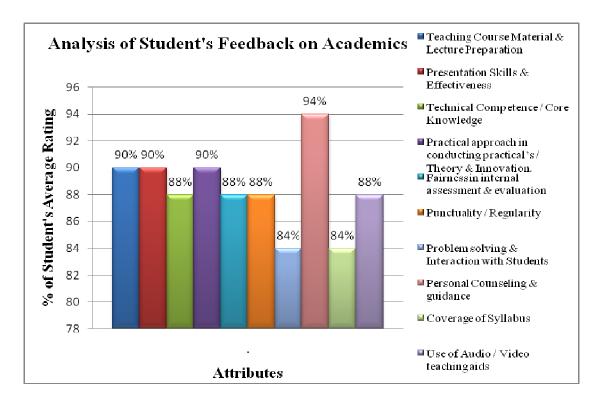

## A) ACADEMICS

1- Not Satisfactory 2- Satisfactory 3- Good 4- Very Good 5- Excellent

| Sr.<br>No. | Attributes                                                          | No. of<br>Subjects | No. of<br>Students | Total rating (combined for 11 Subjects) | Average<br>Rating | %<br>Ratings |
|------------|---------------------------------------------------------------------|--------------------|--------------------|-----------------------------------------|-------------------|--------------|
| 1.         | Teaching Course Material & Lecture Preparation                      | 12                 | 543                | 5130                                    | 4.5               | 90 %         |
| 2.         | Presentation Skills & Effectiveness                                 | 12                 | 543                | 5210                                    | 4.57              | 90 %         |
| 3.         | Technical Competence /<br>Core Knowledge                            | 12                 | 543                | 5100                                    | 4.47              | 88 %         |
| 4.         | Practical approach in conducting practical's / Theory & Innovation. | 12                 | 543                | 5140                                    | 4.53              | 90 %         |
| 5.         | Fairness in internal assessment & evaluation                        | 12                 | 543                | 5125                                    | 4.49              | 88 %         |
| 6          | Punctuality / Regularity                                            | 12                 | 543                | 5035                                    | 4.41              | 88 %         |
| 7.         | Problem solving & Interaction with Students                         | 12                 | 543                | 5045                                    | 4.25              | 84 %         |
| 8.         | Personal Counseling & guidance                                      | 12                 | 543                | 5400                                    | 4.73              | 94 %         |
| 9.         | Coverage of Syllabus                                                | 12                 | 543                | 4845                                    | 4.25              | 84 %         |
| 10.        | Use of Audio / Video teaching aids                                  | 12                 | 543                | 5045                                    | 4.42              | 88 %         |
| *          | Average of All Ratings                                              |                    |                    | 4.02                                    |                   | 80.4 %       |