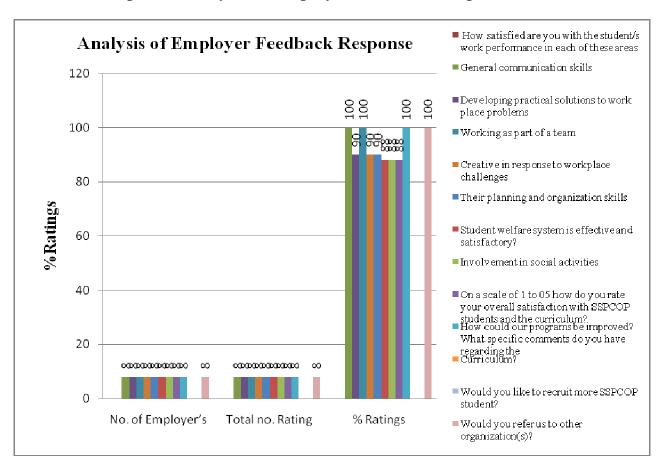

## 4. EMPLOYER FEEDBACK

Category: Employer Feedback
Total number of Employer recorded feedback: 08
Total number of questions attempted: 08
Feedback Type: Offline