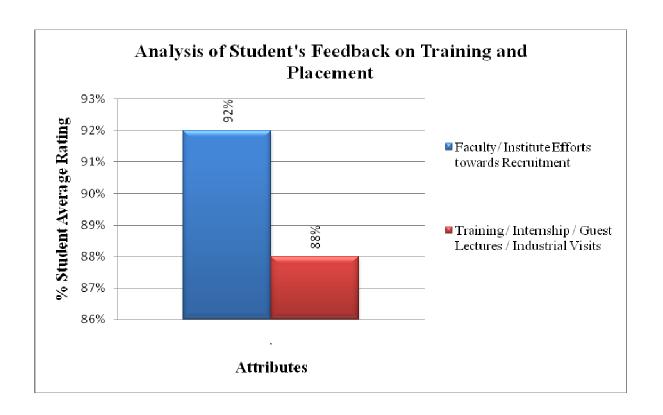

## D) TRAINING AND PLACEMENT

| Sr.<br>No. | Attributes                                                 | No. of Students | Total<br>Rating | Average<br>Rating | % Ratings |
|------------|------------------------------------------------------------|-----------------|-----------------|-------------------|-----------|
| 1.         | Faculty/ Institute Efforts towards Recruitment             | 543             | 450             | 4.7               | 92 %      |
| 2.         | Training / Internship / Guest Lectures / Industrial Visits | 543             | 447             | 4.7               | 88 %      |
| *          | Average of All Ratings                                     | 4.7             | 7               | 94 %              |           |