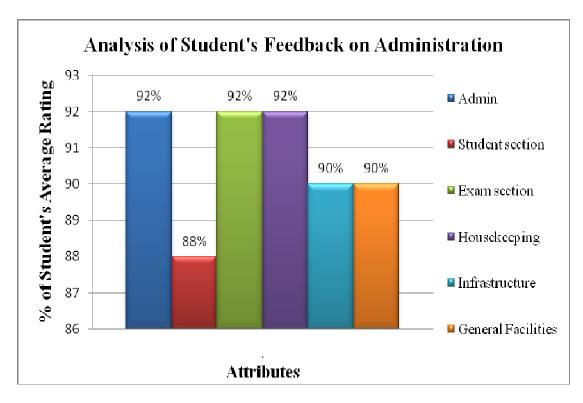

## B) ADMINISTRATION

|     | 1 -Not Satisfacto         | ory 2- Satisfacto | ory <b>3-</b> Good | <b>4-</b> Very Good | 5- Excellent |
|-----|---------------------------|-------------------|--------------------|---------------------|--------------|
| Sr. | Attributes                | No. of            | Total              | Average             | %            |
| No. |                           | Students          | Rating             | Rating              | Ratings      |
| 1.  | Admin                     | 543               | 444                | 4.67                | 92 %         |
| 2.  | Student section           | 543               | 423                | 4.45                | 88 %         |
| 3.  | Exam section              | 543               | 441                | 4.64                | 92 %         |
| 4.  | Housekeeping              | 543               | 439                | 4.6                 | 92 %         |
| 5.  | Infrastructure            | 543               | 436                | 4.58                | 90 %         |
| 6.  | General<br>Facilities     | 543               | 434                | 4.56                | 90 %         |
| *   | Average of All<br>Ratings |                   | 4.5                |                     | 90 %         |