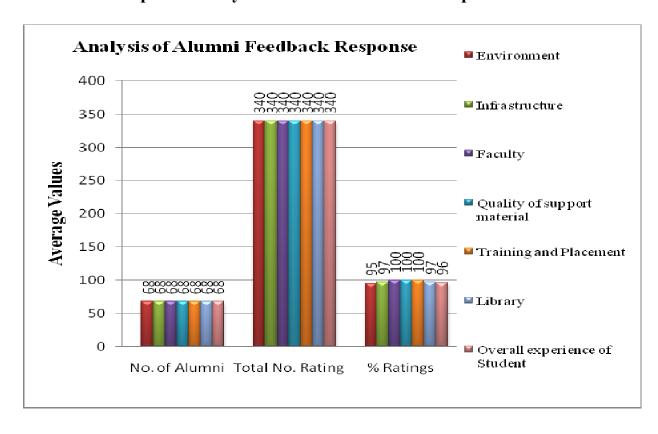

# Graphical Analysis of Students' Feedback Response for Teachers Evaluation on Course / Curriculum / Administration / Infrastructure

Analysis Report on the Students' Feedback for Teacher's Evaluation / Course / Curriculum / Administration / Infrastructure

We have received feedback from 543 numbers of Students' through offline process.

Average Rating of Teachers' Feedback Response found to be at 94 % Scale for Opinion of Teachers' found to be at Rank A (100-80).

## The following are observations on Students' Feedback for Teachers Evaluation

- 1. Use of Digital Boards.
- 2. Use of animated videos during lectures.
- 3. Repairing of fans.
- 4. Water cooler.

#### Action Taken on Feedback

- 1. Developed and utilized digital smart class rooms for students.
- 2. Use animated videos for concept clearance.
- 3. Repaired fans.
- 4. Started water Cooler Facility.