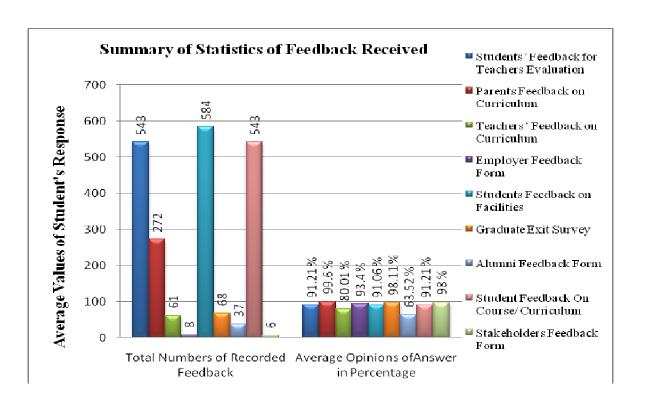

Feedback Type: Offline

**Summary of Statistics of Feedback Received** 

|         | Summary of Sta                             | itistics of Feedback i                   |                                             |
|---------|--------------------------------------------|------------------------------------------|---------------------------------------------|
| Sr. No. | Feedback Category                          | Total Numbers of<br>Recorded<br>Feedback | Average Opinions of<br>Answer in Percentage |
| 1.      | Students' Feedback for Teachers Evaluation | 543                                      | 91.21%                                      |
| 2.      | Parents Feedback on Curriculum             | 272                                      | 99.6 %                                      |
| 3.      | Teachers' Feedback on<br>Curriculum        | 61                                       | 80.01 %                                     |
| 4.      | Employer Feedback Form                     | 08                                       | 93.4%                                       |
| 5.      | Students Feedback on Facilities            | 584                                      | 91.06 %                                     |
| 6.      | Graduate Exit Survey                       | 68                                       | 98.11 %                                     |
| 7.      | Alumni Feedback Form                       | 37                                       | 63.52 %                                     |
| 8.      | Student Feedback On Course/<br>Curriculum  | 543                                      | 91.21 %                                     |
| 9.      | Stakeholders Feedback Form                 | 06                                       | 98.00%                                      |

Average Rating of All Stakeholders Feedback Response found to be 86.12 % Scale for Opinion of All Stakeholders found to be at Rank A (100-80).

| Sr. No. | Rank divided In between % | Rank given (A to E ) on basis of Statistically |
|---------|---------------------------|------------------------------------------------|
| 1.      | 100-80 %                  | A                                              |
| 2.      | 80-60%                    | В                                              |
| 3.      | 60-40%                    | C                                              |
| 4.      | 40-20%                    | D                                              |
| 5.      | 20-00%                    | Е                                              |