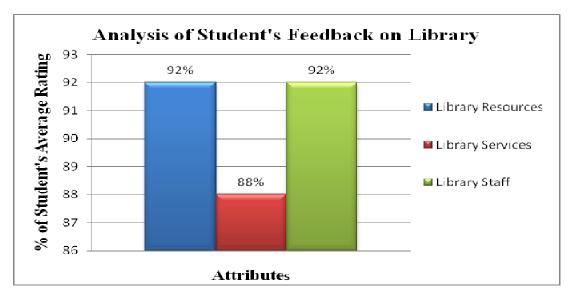

## C) LIBRARY

| Sr.<br>No. | Attributes                | No. of Students | <b>Total Rating</b> | Average<br>Rating | % Ratings |
|------------|---------------------------|-----------------|---------------------|-------------------|-----------|
| 1.         | Library<br>Resources      | 543             | 445                 | 4.68              | 92 %      |
| 2.         | Library Services          | 543             | 421                 | 4.43              | 88 %      |
| 3.         | Library Staff             | 543             | 441                 | 4.64              | 92 %      |
| *          | Average of All<br>Ratings |                 | 4.5                 |                   |           |