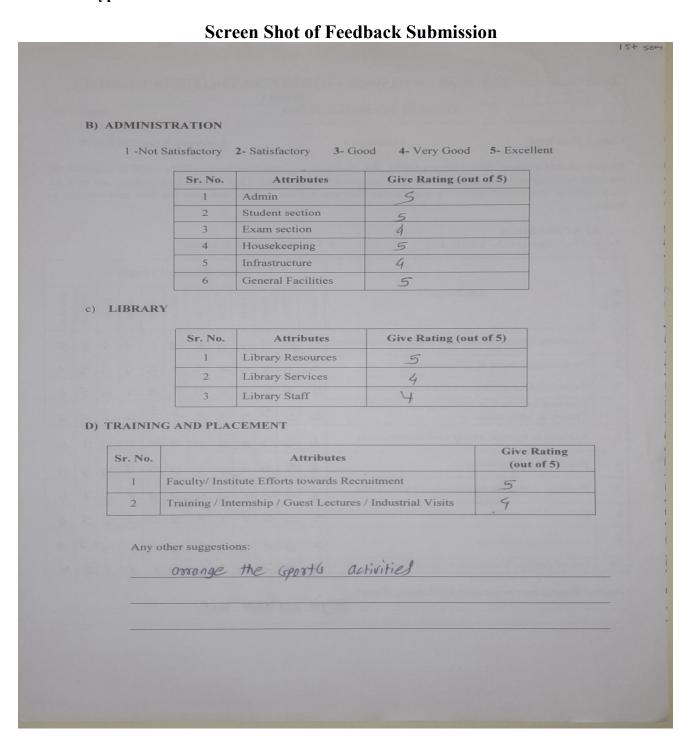

## B) ADMINISTRATION

1 -Not Satisfactory 2- Satisfactory 3- Good 4- Very Good 5- Excellent

| Sr. No. | Attributes         | Give Rating (out of 5) |
|---------|--------------------|------------------------|
| 1       | Admin              | 5                      |
| 2       | Student section    | 5                      |
| 3       | Exam section       | 4                      |
| 4       | Housekeeping       | 5                      |
| 5       | Infrastructure     | 4                      |
| 6       | General Facilities | 5                      |

#### c) LIBRARY

| Sr. No. | Attributes        | Give Rating (out of 5) |
|---------|-------------------|------------------------|
| 1       | Library Resources | 5                      |
| 2       | Library Services  | 4                      |
| 3       | Library Staff     | 4                      |

## D) TRAINING AND PLACEMENT

| Sr. No. | Attributes                                                 | Give Rating (out of 5) |
|---------|------------------------------------------------------------|------------------------|
| 1       | Faculty/ Institute Efforts towards Recruitment             | 5                      |
| 2       | Training / Internship / Guest Lectures / Industrial Visits | 9                      |

| Any | other | suggesti | ons: |
|-----|-------|----------|------|
|     |       |          |      |

| arrange the Goorth activities | 9 |  |
|-------------------------------|---|--|
|-------------------------------|---|--|