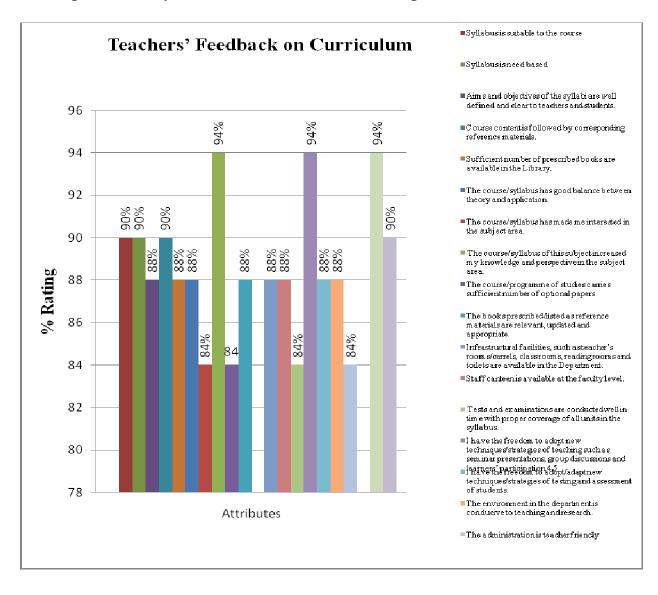

## **Tabular Analysis of Teachers' Feedback on Curriculum Response**

| Sr.<br>No. | Attributes                                                                                                                           | No. of<br>Subjects | No. of Student | Total<br>Rating | Average<br>Rating | % Ratings |
|------------|--------------------------------------------------------------------------------------------------------------------------------------|--------------------|----------------|-----------------|-------------------|-----------|
| 1.         | Syllabus is suitable to the course                                                                                                   | 85                 | <b>s</b> 61    | 305             | 4.5               | 90 %      |
|            | Syllabas is sulfable to the course                                                                                                   | 0.5                | 01             | 303             | 1.5               | 70 70     |
| 2.         | Syllabus is need based.                                                                                                              | 85                 | 61             | 305             | 4.57              | 90 %      |
| 3.         | Aims and objectives of the syllabi are well defined and clear to teachers and students.                                              | 85                 | 61             | 305             | 4.47              | 88 %      |
| 4.         | Course content is followed by corresponding reference materials.                                                                     | 85                 | 61             | 305             | 4.53              | 90 %      |
| 5.         | Sufficient number of prescribed books are available in the Library.                                                                  | 85                 | 61             | 305             | 4.49              | 88 %      |
| 6.         | The course/syllabus has good balance between theory and application.                                                                 | 85                 | 61             | 305             | 4.41              | 88 %      |
| 7.         | The course/syllabus has made me interested in the subject area.                                                                      | 85                 | 61             | 305             | 4.25              | 84 %      |
| 8.         | The course/syllabus of this subject increased my knowledge and perspective in the subject area.                                      | 85                 | 61             | 305             | 4.73              | 94 %      |
| 9.         | The course/programme of studies carries sufficient number of optional papers                                                         | 85                 | 61             | 305             | 4.25              | 84 %      |
| 10.        | The books prescribed/listed as reference materials are relevant, updated and appropriate.                                            | 85                 | 61             | 305             | 4.42              | 88 %      |
| 11.        | Infrastructural facilities, such as teacher's rooms/carrels, class rooms, reading rooms and toilets are available in the Department. | 85                 | 61             | 305             | 4.49              | 88 %      |
| 12.        | Staff canteen is available at the faculty level.                                                                                     | 85                 | 61             | 305             | 4.41              | 88 %      |

| 13. | Tests and examinations are conducted well in time with proper coverage of all units in the syllabus.                                               | 85 | 61  | 305 | 4.25 | 84 %   |
|-----|----------------------------------------------------------------------------------------------------------------------------------------------------|----|-----|-----|------|--------|
| 14. | I have the freedom to adopt new techniques/strategies of teaching such as seminar presentations, group discussions and learners' participation.4.5 | 85 | 61  | 305 | 4.73 | 94 %   |
| 15. | I have the freedom to adopt/adapt new techniques/strategies of testing and assessment of students.                                                 | 85 | 61  | 305 | 4.49 | 88 %   |
| 16. | The environment in the department is conducive to teaching and research.                                                                           | 85 | 61  | 305 | 4.41 | 88 %   |
| 17. | The administration is teacher friendly<br>The University provides adequate and<br>smooth support for projects and<br>research facilities.          | 85 | 61  | 305 | 4.25 | 84 %   |
| 18. | The University provides adequate funding and support to faculty members for upgrading their skills and qualifications.                             | 85 | 61  | 305 | 4.73 | 94 %   |
| 19. | Provisions for professional development are non-discriminatory and fair.                                                                           | 85 | 61  | 305 | 4.55 | 90 %   |
| *   | Average of All Ratings                                                                                                                             |    | 4.0 |     |      | 80.1 % |

## Analysis Report on the Teachers' Feedback on Curriculum Response Received

We have received feedback from 61 numbers of Teachers' through offline process.

Average Rating of Teachers' Feedback Response found to be at **80.01%**Scale for Opinion of Teachers' found to be at Rank A (100-80).